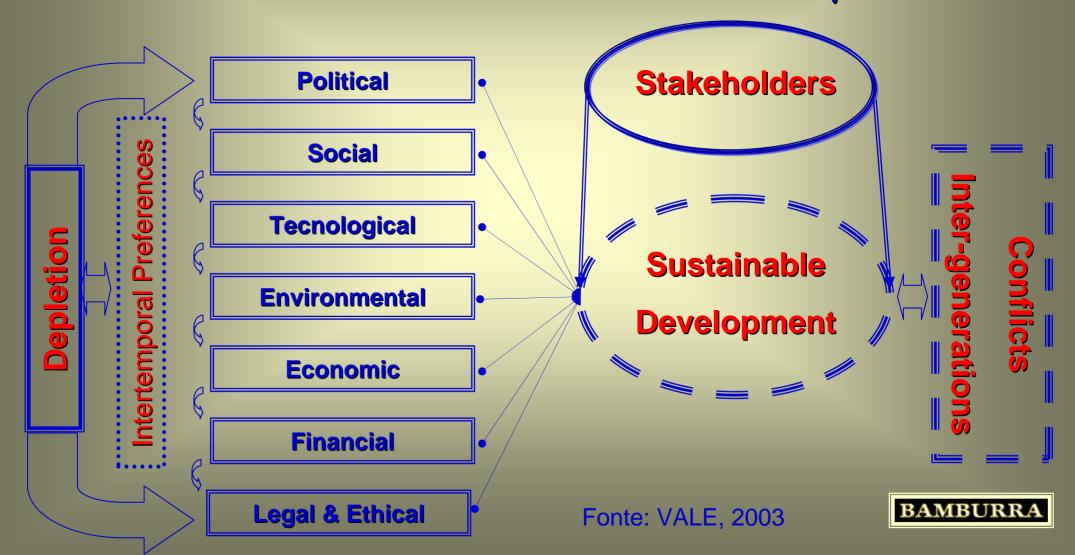

# Multidimensional Vision of Sustainability

#### **Mandate**

Offer support for the public and private actors of the mineralbusiness sector, at research and correlate initiatives level pursuing compromise solutions among the following dimensions:

Valuation – maximization of the net present value of the flow benefits;

- Valuation maximization of the net present value of the flow benefits;
- Distribution to be distributed to the most ample segment of the society;

- Valuation maximization of the net present value of the flow benefits;
- Distribution to be distributed to the most ample segment of the society; and
- Alocation during the largest time span possible (intertemporal decision process).